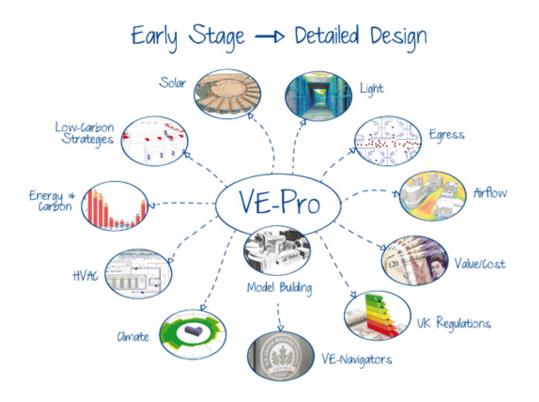

## ✓ IES VE Pro help design and simulation:

- Natural lighting and artificial.
- Calculation of cool sub-loading and HVAC system simulation.
- Calculation of solar radiation.
- Calculation and simulation of natural ventilation and forced.
- Simulation of disaster, prevention of fire fighting.
- Designing elevator.
- Inspection of Green Architecture Design is based on the standard of LEED, Bream ...
- Determination about the emissions causing the greenhouse effect.